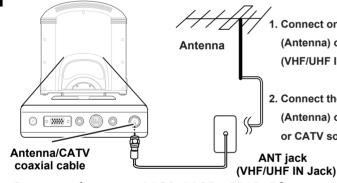

## **Connecting to Antenna/Cable TV**

- Connect one end of the VHF/UHF
   (Antenna) or CATV cable to ANT Jack
   (VHF/UHF IN Jack) on the back of the TV.
- Connect the other end of the VHF/UHF (Antenna) or CATV cable to the Antenna or CATV socket.